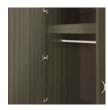

#### **Door Hinges**

100° self-closing, kitchengrade Blum® Euro Hinges provide a smooth motion.

#### **Clothes Rod**

Standard clothing rod may be attached at ADA height of 48" from the floor.