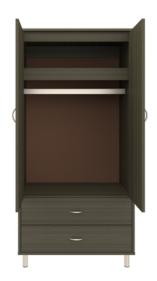

#### **Clothes Rod**

Standard clothing rod may be attached at ADA height of 48" from the floor.