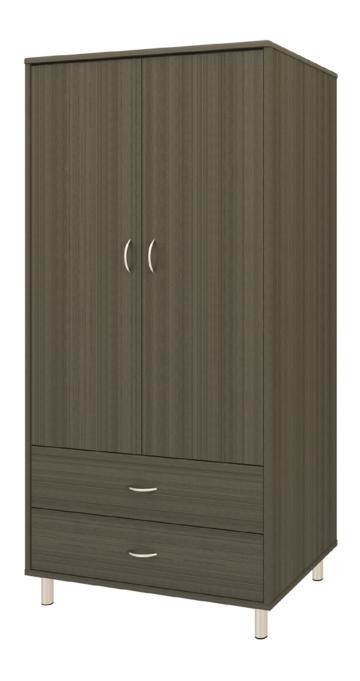

### Double Wardrobe 2 Drawers, 2 Doors

Taking on a new twist from an old classic, the Atlanta II re-invents itself by adding feet for a wonderful new design with tried and true appeal. Cleaning and maintenance are simple and easy when case goods are elevated. Available with or without contrasting edges as well as custom color combinations. The product is required to be wall mounted for safety. Using the kit provided, please follow provided instructions exactly.

Model: A2WR22 34.75W 23D 71H