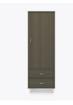

# atlanta II

Double Wardrobe 2 Drawers, 2 Doors

### Double Wardrobe 2 Drawers, 2 Doors

Taking on a new twist from an old classic, the Atlanta II re-invents itself by adding feet for a wonderful new design with tried and true appeal. Cleaning and maintenance are simple and easy when case goods are elevated. Available with or without contrasting edges as well as custom color combinations. The product is required to be wall mounted for safety. Using the kit provided, please follow provided instructions exactly.

Model: A2WR22 34.75W 23D 71H